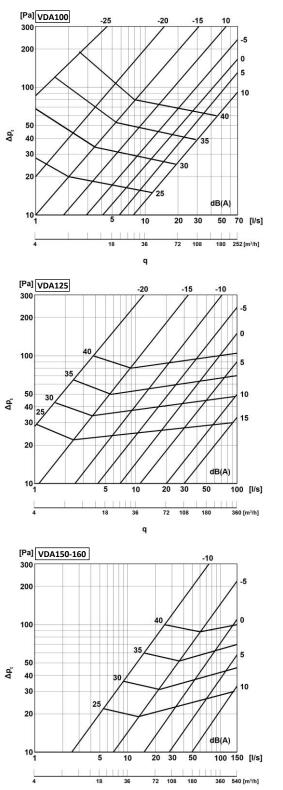

ting. |
|--------------|---------------------------------------------------------------|
| Installation | Mounting with all types of circular ducts in any position.    |
| Colors       | White, brown, grey, anthracite, silver, gold.                 |

#### Dimensions

| Туре       | ØD [mm] | ØD1 [mm] | ØD2 [mm] | H [mm] | H1 [mm] | m [kg] |
|------------|---------|----------|----------|--------|---------|--------|
| VDA100     | 99      | 85       | 149      | 42     | 18      | 0,09   |
| VDA125     | 124     | 104      | 168      | 42     | 18      | 0,13   |
| VDA150-160 | 149-159 | 118      | 183      | 42     | 18      | 0,15   |

## Modifications

VDAxxx – white VDAxxxB – brown VDAxxxP – grey VDAxxxA – anthracite VDAxxxS – silver VDAxxxG – gold



## **Technical specifications**





q

Used as exhaust valve