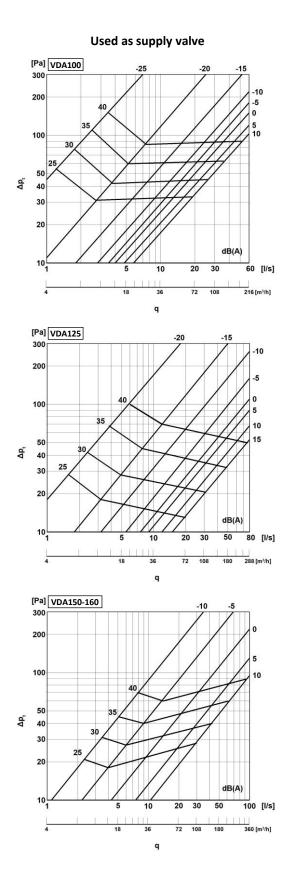

unting. |
|--------------|---------------------------------------------------------------|
| Installation | Mounting with all types of circular ducts in any position.    |
| Colors       | White, brown, grey, anthracite, silver, gold.                 |

#### Dimensions

| Туре       | ØD [mm] | ØD1 [mm] | ØD2 [mm] | H [mm] | H1 [mm] | m [kg] |
|------------|---------|----------|----------|--------|---------|--------|
| VDA100     | 99      | 85       | 149      | 42     | 18      | 0,09   |
| VDA125     | 124     | 104      | 168      | 42     | 18      | 0,13   |
| VDA150-160 | 149-159 | 118      | 183      | 42     | 18      | 0,15   |

## Modifications

VDAxxx – white VDAxxxB – brown VDAxxxP – grey VDAxxxA – anthracite VDAxxxS – silver VDAxxxG – gold



## **Technical specifications**





q

Used as exhaust valve