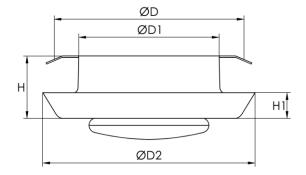

#### Dimensions

| Туре       | ØD [mm] | ØD1 [mm] | ØD2 [mm] | H [mm] | H1 [mm] | m [kg] |
|------------|---------|----------|----------|--------|---------|--------|
| VDA100     | 99      | 85       | 149      | 42     | 18      | 0,09   |
| VDA125     | 124     | 104      | 168      | 42     | 18      | 0,13   |
| VDA150-160 | 149-159 | 118      | 183      | 42     | 18      | 0,15   |